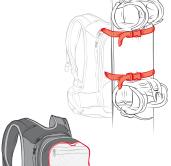

X-SKIFIX Multi-functional ski fastener with aluminum clasps: Carry skis diagonally or crossed.

Diagonal ski fastener, versatile in use.