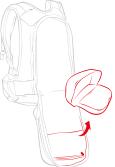

#### **BACK ACCESS**

Rapid and convenient access to the entire contents of the main compartment.