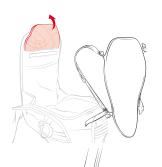

## **GOGGLES CASE**

Padded, reinforced, and removable goggles case for storing delicate items without damage.