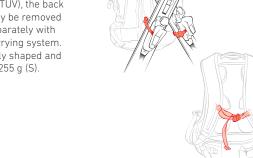

#### **BACK PROTECTOR** SPS PRO<sup>2</sup>

Certified by the German Technical Inspection Association (TÜV), the back protector may be removed and used separately with your own carrying system. Ergonomically shaped and weighs only 255 g (S).