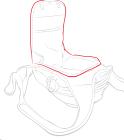

## **GOGGLES CASE**

Padded, reinforced, and removable goggles case for storing delicate items without damage.