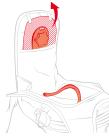

#### **BACK ACCESS**

Rapid and convenient access to the entire contents of the main compartment.