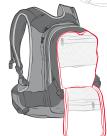

#### **BRIGHT INSIDE**

Light colors inside make it easier to find your equipment.