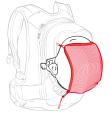

#### **BACK ACCESS**

Rapid and convenient access to the entire contents of the main compartment.