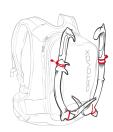

#### **ICE AXE AND HIKING POLE ATTACHMENT**

Simple, rigid fastener allows rapid access to ice axe and poles.