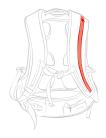

to emergency equipment.



Removable net for convenient and secure fastening of a helmet, which can also be used in combination with attached skis.



### WIDE HIP BELT

Wide, elasticated, and made from comfortable neoprene for an optimal body-hugging fit, even when in motion.



#### **SNOWBOARD AND SNOWSHOE FASTENER**

Flexible carrying fastener for snowboards, snowshoes, and others.



#### **HYDRATION SYSTEM** COMPATIBLE

Convenient stowing of hydration bag in back section that folds open.



#### **BRIGHT INSIDE**

Light colors inside make it easier to find your equipment.



#### **ICE AXE AND HIKING POLE ATTACHMENT**

Simple, rigid fastener allows rapid access to ice axe and poles.



#### **BACK ACCESS**

Rapid and convenient access to the entire contents of the main compartment.



#### INSULATED SHOULDER STRAP

Prevents freezing of drinking tube.



## **GOGGLES CASE**

Padded, reinforced, and removable goggles case for storing delicate items without damage.