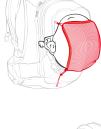

#### **SAFETY COMPARTMENT**

Immediate access to emergency equipment.

Removable net for convenient and secure fastening of a helmet, which can also be used in combination with attached skis.